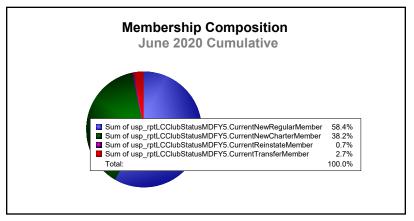

## **Multiple District E**

| Year      | New<br>Clubs | Dropped<br>Clubs | Gain/<br>Loss<br>Clubs | New<br>Members | Charter<br>Members | Reinstate<br>Members | Transfer<br>Members | Total<br>Member<br>Added | Total<br>Members<br>Dropped | Gain/<br>Loss<br>Members |
|-----------|--------------|------------------|------------------------|----------------|--------------------|----------------------|---------------------|--------------------------|-----------------------------|--------------------------|
| 2015-2016 | 18           | 3                | 15                     | 747            | 456                | 30                   | 13                  | 1,246                    | 760                         | 486                      |
| 2016-2017 | 20           | 5                | 15                     | 842            | 526                | 22                   | 39                  | 1,429                    | 897                         | 532                      |
| 2017-2018 | 19           | 7                | 12                     | 722            | 543                | 18                   | 19                  | 1,302                    | 727                         | 575                      |
| 2018-2019 | 15           | 1                | 14                     | 701            | 413                | 7                    | 20                  | 1,141                    | 704                         | 437                      |
| 2019-2020 | 20           | 0                | 20                     | 707            | 463                | 8                    | 33                  | 1,211                    | 477                         | 734                      |
| Average   | 18           | 3                | 15                     | 744            | 480                | 17                   | 25                  | 1,266                    | 713                         | 553                      |