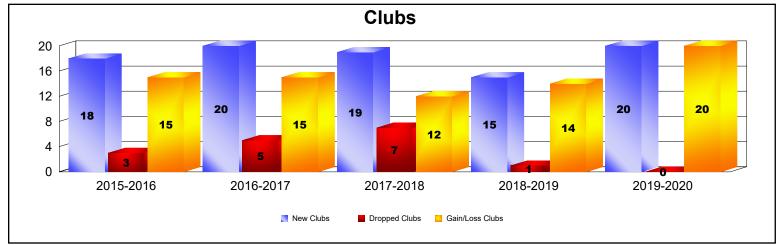

## **Multiple District E**

| Year      | New<br>Clubs | Dropped<br>Clubs | Gain/<br>Loss<br>Clubs | New<br>Members | Charter<br>Members | Reinstate<br>Members | Transfer<br>Members | Total<br>Member<br>Added | Total<br>Members<br>Dropped | Gain/<br>Loss<br>Members |
|-----------|--------------|------------------|------------------------|----------------|--------------------|----------------------|---------------------|--------------------------|-----------------------------|--------------------------|
| 2015-2016 | 18           | 3                | 15                     | 747            | 456                | 30                   | 13                  | 1,246                    | 760                         | 486                      |
| 2016-2017 | 20           | 5                | 15                     | 842            | 526                | 22                   | 39                  | 1,429                    | 897                         | 532                      |
| 2017-2018 | 19           | 7                | 12                     | 722            | 543                | 18                   | 19                  | 1,302                    | 727                         | 575                      |
| 2018-2019 | 15           | 1                | 14                     | 701            | 413                | 7                    | 20                  | 1,141                    | 704                         | 437                      |
| 2019-2020 | 20           | 0                | 20                     | 707            | 463                | 8                    | 33                  | 1,211                    | 477                         | 734                      |
| Average   | 18           | 3                | 15                     | 744            | 480                | 17                   | 25                  | 1,266                    | 713                         | 553                      |