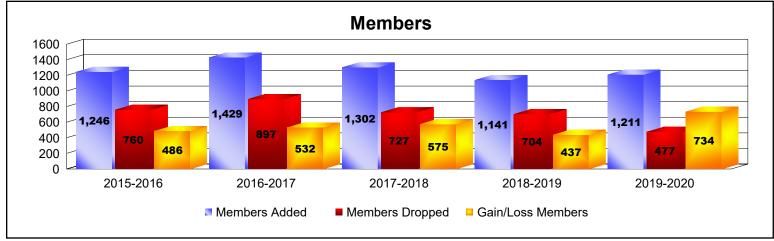

## **Multiple District E**

| Year      | New<br>Clubs | Dropped<br>Clubs | Gain/<br>Loss<br>Clubs | New<br>Members | Charter<br>Members | Reinstate<br>Members | Transfer<br>Members | Total<br>Member<br>Added | Total<br>Members<br>Dropped | Gain/<br>Loss<br>Members |
|-----------|--------------|------------------|------------------------|----------------|--------------------|----------------------|---------------------|--------------------------|-----------------------------|--------------------------|
| 2015-2016 | 18           | 3                | 15                     | 747            | 456                | 30                   | 13                  | 1,246                    | 760                         | 486                      |
| 2016-2017 | 20           | 5                | 15                     | 842            | 526                | 22                   | 39                  | 1,429                    | 897                         | 532                      |
| 2017-2018 | 19           | 7                | 12                     | 722            | 543                | 18                   | 19                  | 1,302                    | 727                         | 575                      |
| 2018-2019 | 15           | 1                | 14                     | 701            | 413                | 7                    | 20                  | 1,141                    | 704                         | 437                      |
| 2019-2020 | 20           | 0                | 20                     | 707            | 463                | 8                    | 33                  | 1,211                    | 477                         | 734                      |
| Average   | 18           | 3                | 15                     | 744            | 480                | 17                   | 25                  | 1,266                    | 713                         | 553                      |